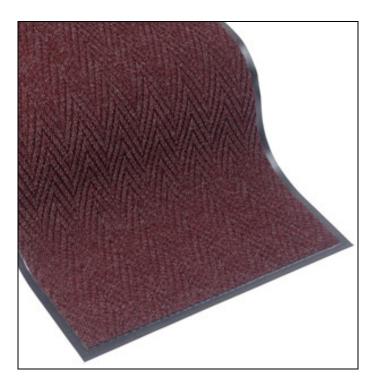

## Chevron Entrance Mats

Chevron Entrance Mats have a very popular surface design. These floor mats feature a multi-directional raised rib pattern which works hard to brush debris from shoes regardless of traffic flow.

- 100% vinyl backed and bordered floor mat helps to reduce mat movement.
- Dirt, debris and moisture gets trapped in the trenches and off the floors.
- Entrance mat is best used in moderate traffic, indoor locations.
- Easy to clean floor mat by vacuuming, extraction or hosing down and hanging dry.