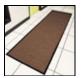

## Chevron Entrance Mats

Chevron Entrance Mats have a very popular surface design. These floor mats feature a multi-directional raised rib pattern which works hard to brush debris from shoes regardless of traffic flow.

- 100% vinyl backed and bordered floor mat helps to reduce mat movement.
- Dirt, debris and moisture gets trapped in the trenches and off the floors.
- Entrance mat is best used in moderate traffic, indoor locations.
- Easy to clean floor mat by vacuuming, extraction or hosing down and hanging dry.